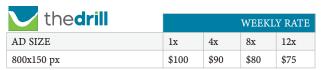

## The Drill (Weekly member e-newsletter)

The Drill, a weekly roundup of news and updates affecting Wisconsin dentists, is emailed to all WDA members on Monday afternoons. With open and click-through rates well above industry averages, The Drill is a valuable resource for members looking for timely, relevant information.

59%

OF WDA MEMBERS visit WDA.org weekly or occasionally\*

|                                      |       |       |       | MONTHLY RATES |
|--------------------------------------|-------|-------|-------|---------------|
| ROTATING - AD SIZES                  | 1x    | 3x    | 6x    | 12x           |
| 300x250 px (Home page)               |       |       |       |               |
| 180x150 px                           |       |       |       |               |
| 160x600 px                           | \$200 | \$190 | \$180 | \$170         |
| 728x90 px<br>(Top of page or Footer) |       |       |       |               |