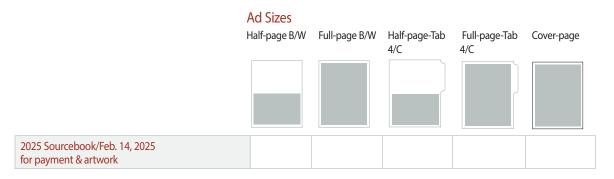

> 69% OF WDA MEMBERS find the Sourcebook useful\*

|                                                     | KATES   |
|-----------------------------------------------------|---------|
| AD SIZES                                            |         |
| HALF-PAGE (BW) - 7.5" x 4.75"H                      | \$575   |
| FULL-PAGE (BW) - 7.5" x 9.875" no bleed             | \$700   |
| HALF-PAGE TAB (full color) - 7.5" x 4.75"H          | \$800   |
| FULL-PAGE TAB (full color) - 7.5" x 9.875" no bleed | \$1,200 |
| INSIDE BACK COVER - 7.5" x 4.75"H                   | \$950   |
| COVER - 7.5" x 9.875" no bleed                      | \$1,200 |