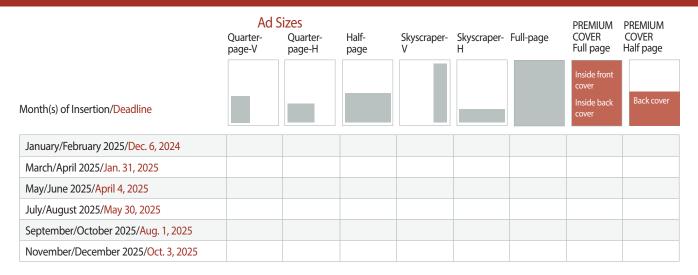

#### 2025 WDA Journal themes

January/February: WDA leadership

March/April: Advocacy May/June: Wellness July/August: Service

September/October: Business November/December: Membership

|                                                                                                          |         | RATES   |
|----------------------------------------------------------------------------------------------------------|---------|---------|
| AD SIZES                                                                                                 | 1x      | 3x      |
| FULL-PAGE - 8" x 10.5" no bleed - 8.75" x 11.25" with bleed, 7.5" x 10" Live Area                        | \$975   | \$900   |
| HALF-PAGE - 7.5" x 5"H                                                                                   | \$750   | \$690   |
| SKYSCRAPER-V - 2.375" x 9.875"H                                                                          | \$775   | \$725   |
| SKYSCRAPER-H- 7.5" x 2.375"H                                                                             | \$775   | \$725   |
| QUARTER-PAGE - 3.5" x 4.5"H                                                                              | \$500   | \$450   |
| PREMIUM FRONT/BACK COVER FULL-PAGE 8" x 10.5" no bleed - 8.75" x 11.25" with bleed, 7.5" x 10" Live Area | \$1,200 | \$1,075 |
| PREMIUM BACK COVER HALF-PAGE - 7.125" x 5"                                                               | \$1,200 | \$1,075 |