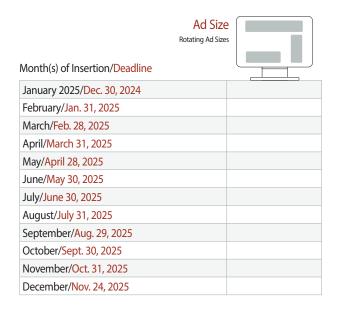

## WDA.org (Website)

WDA.org is the online home of the Wisconsin Dental Association, with important members-only resources and communications, as well as oral health information for the public. Reach members using both mobile and desktop devices.

59%

OF WDA MEMBERS visit WDA.org weekly or occasionally\*

|                                      |       |       |       | MONTHLY RATES |
|--------------------------------------|-------|-------|-------|---------------|
| ROTATING - AD SIZES                  | 1x    | 3x    | 6x    | 12x           |
| 300x250 px (Home page)               |       |       |       |               |
| 180x150 px                           |       |       |       |               |
| 160x600 px                           | \$200 | \$190 | \$180 | \$170         |
| 728x90 px<br>(Top of page or Footer) |       |       |       |               |

## WDA.org (Website)

| Frequency Rate (Check one)        | o 1X o 3X o 6X | o 12X |      |
|-----------------------------------|----------------|-------|------|
| TOTAL: \$                         |                |       |      |
| (see ShopWDA.org or rate sheet fo | r rates)       |       |      |
| Link ad to this URL:              |                | o YES | o NO |