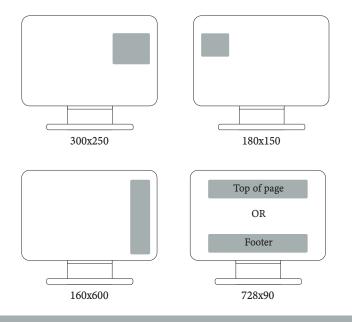

59%

OF WDA MEMBERS visit WDA.org weekly or occasionally\*

|                                      |       |       |       | MONTHLY RATES |
|--------------------------------------|-------|-------|-------|---------------|
| ROTATING - AD SIZES                  | 1x    | 3x    | 6x    | 12x           |
| 300x250 px (Home page)               |       |       |       |               |
| 180x150 px                           |       |       |       |               |
| 160x600 px                           | \$200 | \$190 | \$180 | \$170         |
| 728x90 px<br>(Top of page or Footer) |       |       |       |               |