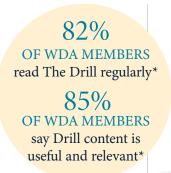

## The Drill (Weekly member e-newsletter)

The Drill, a weekly roundup of news and updates affecting Wisconsin dentists, is emailed to all WDA members on Monday afternoons. With open and click-through rates well above industry averages, The Drill is a valuable resource for members looking for timely, relevant information.