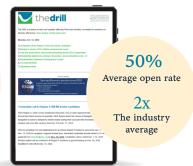

## The Drill (Weekly member e-newsletter)

The Drill, a weekly roundup of news and updates affecting Wisconsin dentists, is emailed to all WDA members on Monday afternoons. With open and click-through rates well above industry averages, The Drill is a valuable resource for members looking for timely, relevant information.